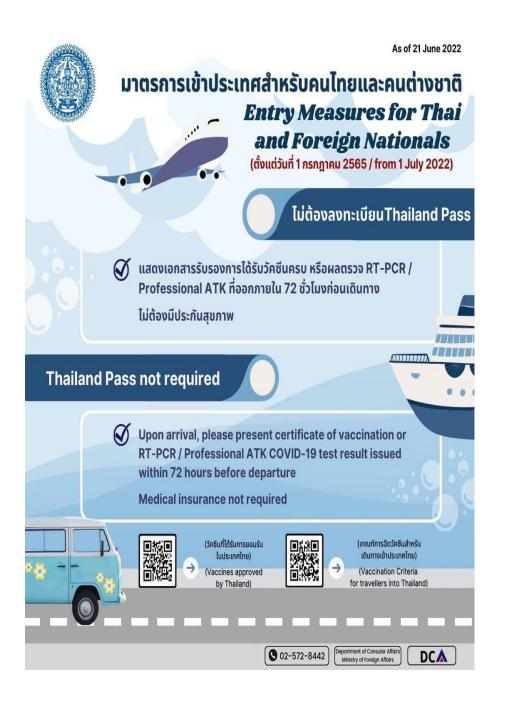

Flags

All participating federations are reminded to bring along (one) national flag size 1 metre. x 2 metres. And CD or MP3 softcopy 320 kbps or higher of their national anthem to be delivered to Tournament Office when you arrive at Bowling Center (Blu-O Rhythm & Bowl Major Ratchayothin).

#### 8. <u>Special Note</u> <u>Covid Information</u>

- This tournament will be allowed only the one who have the ID Card.
- Wearing the mask the entire time.
- The tournament Committee shall/will have a Covid-Test (ATK) to all participates, coaches, officials, supporters and staff every 2-3 days.





210/95 ถนนพัฒนาการ ประเวศ กรุงเทพฯ 10250 210/95 Pattanakan Road, Pravet, Bangkok 10250 Thailand Tel : (662) 321-2310, 321-4591 Fax : (662) 321-9624

### 9. Entry Measures for Thai and Foreign Nationals